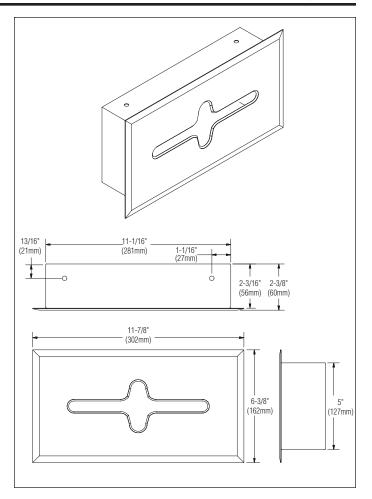

#### Installation

Verify all rough-in dimensions prior to installation. Requires rough wall opening 11-5/16"W x 5-1/4"H x 2-7/16"D. Secure to framing with mounting screws (included) at holes provided. Shim at screw points as required.

Overall dimensions: 11-7/8"W x 6-3/8"H x 2-3/8"D.